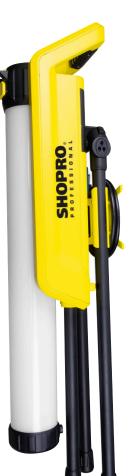

#### L002910

## 360° Cannon Work Light

- High impact lens emits soft and uniform light
- Unique plastic coated handle provides a firm grip
- On board outlet provides power to work devices or can be used to link units together