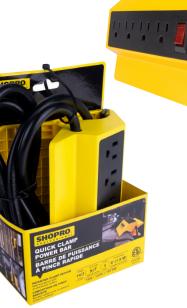

# P010510 Quick Clamp

## Power Bar

- 2-1/2" Jaw opening
- and 2-1/2" throat depthQuickly and securely
- clamps onto ladders,
- tables, work benches,
- and much more
- Durable ABS housing
- and pivoting rubber pad

6/12