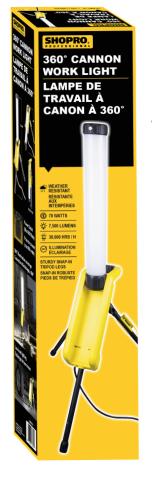

#### L002910

## 360° Cannon Work Light

- High impact lens emits soft and uniform light
- Unique plastic coated handle provides a firm grip
- On board outlet provides power to work devices or can be used to link units together